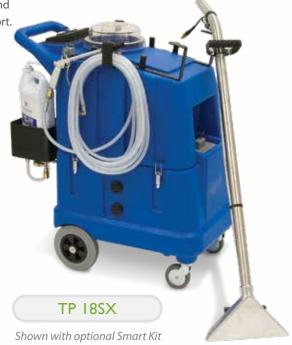

The TP 18SX is a premium extractor featuring a 130 psi pump with 1.2 gpm of water flow. The 18 gallon polyethylene tanks are designed to clean large areas and it comes complete with a 20' solution/vacuum hose and three-jet wand.