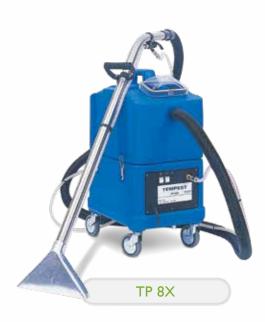

## Tempest® Box Extractors Our Tempest box extractors are lightweight and easy to

Our Tempest box extractors are lightweight and easy to transport. Constructed of rugged polyethylene, the upper and lower tanks detach into two separate units for easier transport.